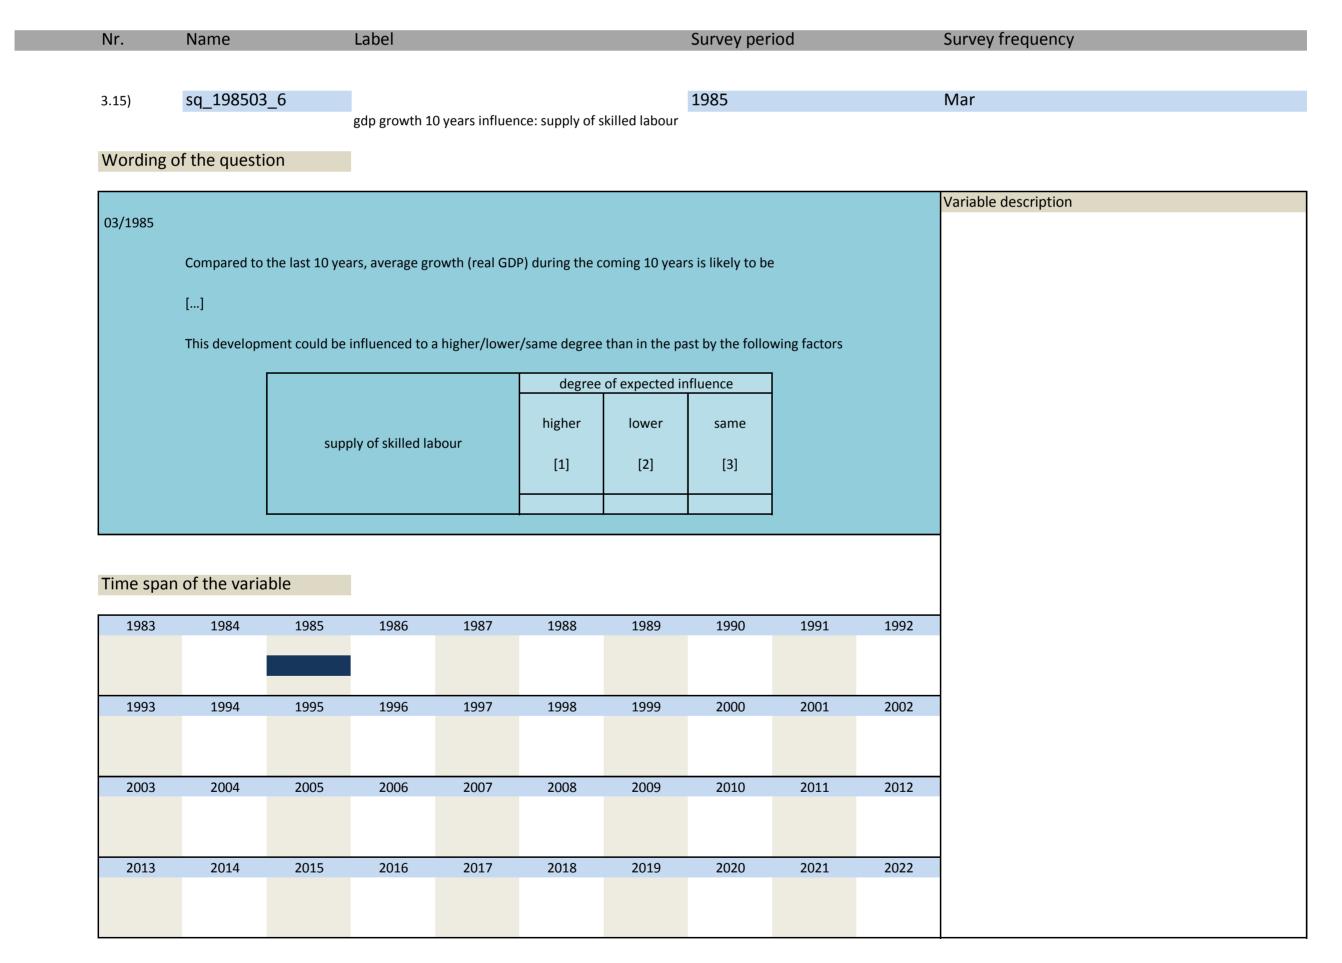

1990         1984       1985       1986       1987       1988       1989       1990         1994       1995       1996       1997       1998       1999       2000         2004       2005       2006       2007       2008       2009       2010 | [1]       [2]       [3]         Image: Constraint of the variable       Image: Constraint of the variable       Image: Constraint of the variable         1984       1985       1986       1987       1988       1989       1990       1991         1984       1985       1986       1987       1988       1989       1990       1991         1994       1995       1996       1997       1998       1999       2000       2001         2004       2005       2006       2007       2008       2009       2010       2011 | [1]       [2]       [3]         Image: |





| []                 |                                      |              |                |                  |              |
|--------------------|--------------------------------------|--------------|----------------|------------------|--------------|
| This development c | ould be influenced to a higher/lower | /same degree | than in the pa | st by the follow | wing factors |
|                    |                                      | degree       | of expected in | fluence          |              |
|                    |                                      | higher       | lower          | same             |              |
|                    | costs of production                  | [1]          | [2]            | [3]              |              |
| L                  |