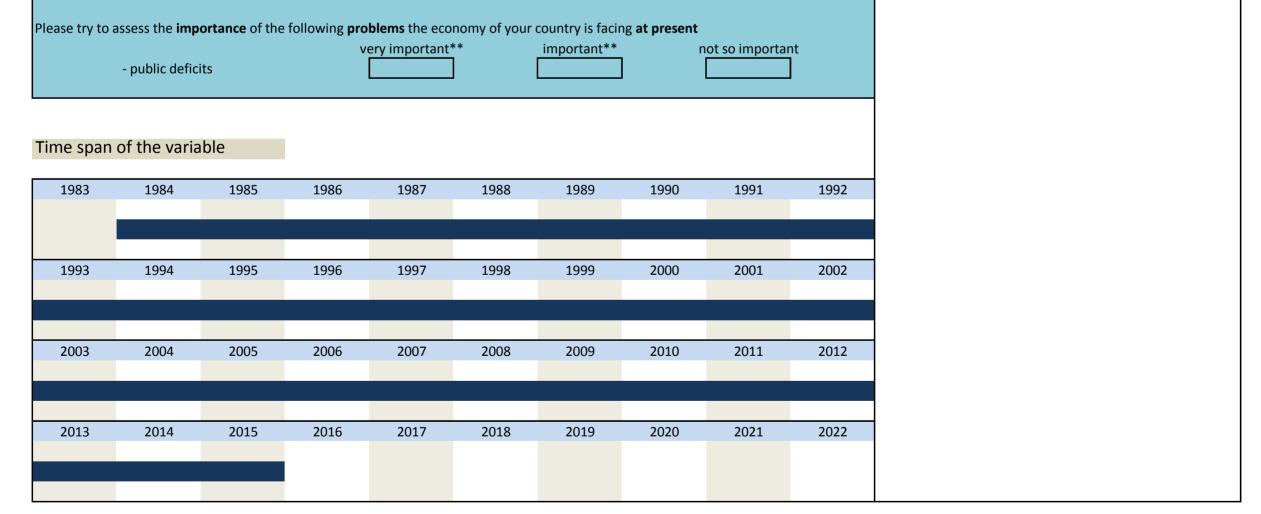

## Data: 1983-Q4 2015

As of January 2016

Contents Description of variables page 1-5 page 6-166

LMU-ifo Economics & Business Data Center (EBDC)

Poschingerstr. 5 81679 München

| from 03/198 | 3 to present     |               |           |                 |               |                |      |       |      | Variable description                          |
|-------------|------------------|---------------|-----------|-----------------|---------------|----------------|------|-------|------|-----------------------------------------------|
|             | s general situat | ion regarding | (compared | to the same tin | ne last vear) |                |      |       |      | General situation (compared to the last year) |
|             | - overall ecor   |               |           | better          |               | about the same | e    | worse |      |                                               |
| Time span   | n of the varia   | ble           |           |                 |               |                |      |       |      |                                               |
|             |                  |               |           |                 |               |                |      |       |      |                                               |
| 1983        | 1984             | 1985          | 1986      | 1987            | 1988          | 1989           | 1990 | 1991  | 1992 |                                               |
|             |                  |               |           |                 |               |                |      |       |      |                                               |
| 1993        | 1994             | 1995          | 1996      | 1997            | 1998          | 1999           | 2000 | 2001  | 2002 |                                               |
| 1995        | 1994             | 1995          | 1990      | 1997            | 1990          | 1999           | 2000 | 2001  | 2002 |                                               |
|             |                  |               |           |                 |               |                |      |       |      |                                               |