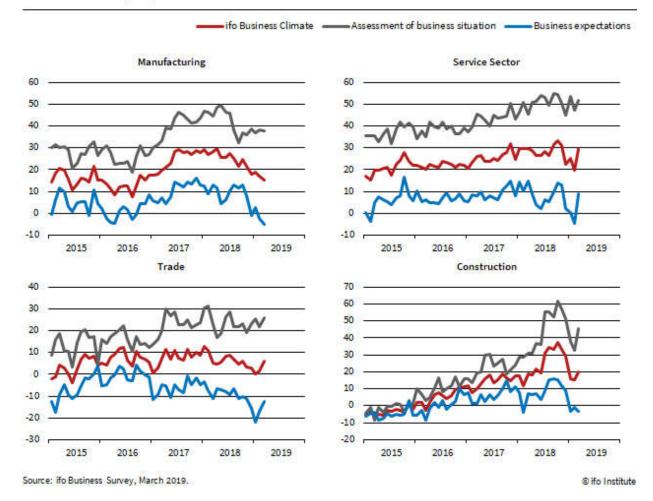

In eastern German *manufacturing*, the business climate, continuing the trend of recent months, cooled slightly once again. The business expectations of the survey participants were somewhat more pessimistic, and the assessments of the current situation weakened slightly.

In the *services* in eastern Germany, the business climate brightened noticeably. After the sentiment indicator had fallen steadily in recent months, both survey components improved in March. Survey participants view the business outlook much more positively, and there was a marked improvement in their assessments of the current situation.

Sentiment also improved in eastern German *trade*. Survey participants were noticeably more satisfied with current business, and their business expectations also improved.

In eastern German *construction*, the business climate index rose strongly. After confidence had weakened considerably in recent months, it strengthened again in March. Contractors' assessments of the current situation improved considerably, while business expectations weakened somewhat.

## Business Situation and Expectations Eastern Germany by Sector

Balances, seasonally adjusted

## ifo Business Climate Eastern Germany (Balances. seasonally adjusted)

| 03/18 | 04/18                       | 05/18                                                     | 06/18                                                                                | 07/18                                                                                                           | 08/18                                                                                                | 09/18                                                                                                                   | 10/18                                                                                                                                      | 11/18                                                                                                                                                         | 12/18                                                                                                                                                                            | 01/19                                                                                                                                                                                               | 02/19                                                                                                                                                                                                                  | 03/19                                                                                                                                                                       |
|-------|-----------------------------|-----------------------------------------------------------|--------------------------------------------------------------------------------------|-----------------------------------------------------------------------------------------------------------------|------------------------------------------------------------------------------------------------------|-------------------------------------------------------------------------------------------------------------------------|--------------------------------------------------------------------------------------------------------------------------------------------|---------------------------------------------------------------------------------------------------------------------------------------------------------------|----------------------------------------------------------------------------------------------------------------------------------------------------------------------------------|-----------------------------------------------------------------------------------------------------------------------------------------------------------------------------------------------------|------------------------------------------------------------------------------------------------------------------------------------------------------------------------------------------------------------------------|-----------------------------------------------------------------------------------------------------------------------------------------------------------------------------|
| 26.6  | 28.4                        | 23.9                                                      | 23.9                                                                                 | 27.2                                                                                                            | 27.8                                                                                                 | 26.8                                                                                                                    | 28.7                                                                                                                                       | 24.8                                                                                                                                                          | 23.1                                                                                                                                                                             | 19.7                                                                                                                                                                                                | 18.3                                                                                                                                                                                                                   | 21.7                                                                                                                                                                        |
| 28.2  | 29.5                        | 25.8                                                      | 25.5                                                                                 | 27.5                                                                                                            | 25.3                                                                                                 | 21.8                                                                                                                    | 24.5                                                                                                                                       | 21.5                                                                                                                                                          | 18.1                                                                                                                                                                             | 19.0                                                                                                                                                                                                | 16.9                                                                                                                                                                                                                   | 15.3                                                                                                                                                                        |
| 29.7  | 28.8                        | 26.6                                                      | 26.6                                                                                 | 28.4                                                                                                            | 26.4                                                                                                 | 31.4                                                                                                                    | 33.3                                                                                                                                       | 30.8                                                                                                                                                          | 22.5                                                                                                                                                                             | 25.4                                                                                                                                                                                                | 19.7                                                                                                                                                                                                                   | 29.5                                                                                                                                                                        |
| 5.2   | 4.8                         | 5.5                                                       | 8.4                                                                                  | 8.6                                                                                                             | 6.9                                                                                                  | 4.7                                                                                                                     | 5.9                                                                                                                                        | 3.4                                                                                                                                                           | 2.8                                                                                                                                                                              | 0.3                                                                                                                                                                                                 | 1.5                                                                                                                                                                                                                    | 5.9                                                                                                                                                                         |
| 18.9  | 18.4                        | 21.6                                                      | 19.5                                                                                 | 31.0                                                                                                            | 34.5                                                                                                 | 33.5                                                                                                                    | 37.3                                                                                                                                       | 33.5                                                                                                                                                          | 29.0                                                                                                                                                                             | 16.2                                                                                                                                                                                                | 15.1                                                                                                                                                                                                                   | 19.7                                                                                                                                                                        |
|       | 26.6<br>28.2<br>29.7<br>5.2 | 26.6   28.4     28.2   29.5     29.7   28.8     5.2   4.8 | 26.6   28.4   23.9     28.2   29.5   25.8     29.7   28.8   26.6     5.2   4.8   5.5 | 26.6   28.4   23.9   23.9     28.2   29.5   25.8   25.5     29.7   28.8   26.6   26.6     5.2   4.8   5.5   8.4 | 26.6 28.4 23.9 23.9 27.2   28.2 29.5 25.8 25.5 27.5   29.7 28.8 26.6 26.6 28.4   5.2 4.8 5.5 8.4 8.6 | 26.6 28.4 23.9 23.9 27.2 27.8   28.2 29.5 25.8 25.5 27.5 25.3   29.7 28.8 26.6 26.6 28.4 26.4   5.2 4.8 5.5 8.4 8.6 6.9 | 26.6 28.4 23.9 23.9 27.2 27.8 26.8   28.2 29.5 25.8 25.5 27.5 25.3 21.8   29.7 28.8 26.6 26.6 28.4 26.4 31.4   5.2 4.8 5.5 8.4 8.6 6.9 4.7 | 26.6 28.4 23.9 23.9 27.2 27.8 26.8 28.7   28.2 29.5 25.8 25.5 27.5 25.3 21.8 24.5   29.7 28.8 26.6 26.6 28.4 26.4 31.4 33.3   5.2 4.8 5.5 8.4 8.6 6.9 4.7 5.9 | 26.6 28.4 23.9 23.9 27.2 27.8 26.8 28.7 24.8   28.2 29.5 25.8 25.5 27.5 25.3 21.8 24.5 21.5   29.7 28.8 26.6 26.6 28.4 26.4 31.4 33.3 30.8   5.2 4.8 5.5 8.4 8.6 6.9 4.7 5.9 3.4 | 26.6 28.4 23.9 23.9 27.2 27.8 26.8 28.7 24.8 23.1   28.2 29.5 25.8 25.5 27.5 25.3 21.8 24.5 21.5 18.1   29.7 28.8 26.6 26.6 28.4 26.4 31.4 33.3 30.8 22.5   5.2 4.8 5.5 8.4 8.6 6.9 4.7 5.9 3.4 2.8 | 26.6 28.4 23.9 23.9 27.2 27.8 26.8 28.7 24.8 23.1 19.7   28.2 29.5 25.8 25.5 27.5 25.3 21.8 24.5 21.5 18.1 19.0   29.7 28.8 26.6 26.6 28.4 26.4 31.4 33.3 30.8 22.5 25.4   5.2 4.8 5.5 8.4 8.6 6.9 4.7 5.9 3.4 2.8 0.3 | 28.2 29.5 25.8 25.5 27.5 25.3 21.8 24.5 21.5 18.1 19.0 16.9   29.7 28.8 26.6 26.6 28.4 26.4 31.4 33.3 30.8 22.5 25.4 19.7   5.2 4.8 5.5 8.4 8.6 6.9 4.7 5.9 3.4 2.8 0.3 1.5 |