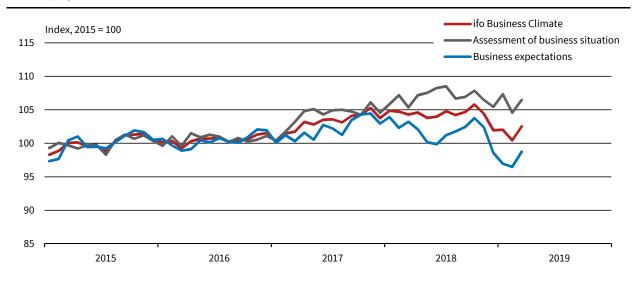

## Strong improvement in ifo Business Climate Eastern Germany

Dresden, 28 March 2019 – The ifo Business Climate Eastern Germany showed strong improvement in March. The ifo Business Climate Index for the economy in eastern Germany rose from 100.4 to 102.5 points. Both the assessments of the current situation and the business expectations of the survey participants improved noticeably. The downward trend in the business confidence indicator for eastern Germany has thus been interrupted.

## ifo Business Climate Eastern Germany<sup>a</sup>

Seasonally adjusted

<sup>a</sup> Manufacturing, service sector, trade and construction. Source: ifo Business Survey, March 2019. **ifo Business Climate Fastern Germany** (Index, 2015 = 100, seasonally adjusted)

| To business climate Lastern Germany (index, 2013 – 100, seasonally aujusted) |       |       |       |       |       |       |       |       |       |       |       |       |       |
|------------------------------------------------------------------------------|-------|-------|-------|-------|-------|-------|-------|-------|-------|-------|-------|-------|-------|
|                                                                              | 03/18 | 04/18 | 05/18 | 06/18 | 07/18 | 08/18 | 09/18 | 10/18 | 11/18 | 12/18 | 01/19 | 02/19 | 03/19 |
| Climate                                                                      | 104.3 | 104.6 | 103.8 | 104.0 | 104.8 | 104.2 | 104.6 | 105.8 | 104.4 | 102.0 | 102.0 | 100.4 | 102.5 |
| Situation                                                                    | 105.4 | 107.2 | 107.5 | 108.3 | 108.5 | 106.7 | 106.9 | 107.8 | 106.5 | 105.4 | 107.3 | 104.6 | 106.5 |
| Expectations                                                                 | 103.2 | 102.1 | 100.2 | 99.9  | 101.2 | 101.8 | 102.4 | 103.8 | 102.4 | 98.6  | 97.0  | 96.5  | 98.7  |